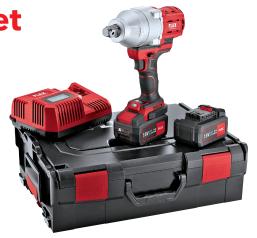

## this is proformance

IW 3/4" 18.0-EC/5.0 Set

Cordless impact wrench 18,0 V Order no. 492647 GTIN 4030293222946

- Electronic management system (EMS) protects the machine, extends the service life, and increases efficiency
- Tool holder square drive for 3/4" impact sockets
- Electronic quick-acting brake
- Damping element seperates hand grip from motor, bringing significant reduction in vibration transmission
- Powerful impact mechanism for maximum performance enables for example stuck or rusted screw connections to be loosened even in extreme applications
- Variable speed control
- Accelerator trigger with lock-off switch
- Robust gearbox housing made of die-cast aluminium
- c Ergonomically designed, non-slip, soft grip handle
- 1 Integrated LED lamp with persistence function
- LED battery capacity display
- FLEX battery system: suitable for all FLEX 18,0 V battery packs

## **Technical data**

| Battery voltage              | 18.0 V             |
|------------------------------|--------------------|
| Battery capacity             | 2.5 / 5.0 / 8.0 Ah |
| Torque settings              | 3 Steps            |
| Max. torque, setting 1       | 300 Nm             |
| Max. torque, setting 2       | 590 Nm             |
| Max. torque, setting 3       | 1060 Nm            |
| Max. loosening torque        | 1680 Nm            |
| No-load speed                | 0 - 1700 rpm       |
| No-load blows                | 0 - 2200 bpm       |
| Tool holder, impact drill    | 3/4" outside       |
| Number of supplied batteries | 2 Cont.            |
| With charger                 | Yes                |
| Dimensions WxLxH             | 230 x 82 x 238 mm  |
| Weight without battery pack  | 3.3 kg             |
|                              |                    |

## **Standard equipment**

- 2 Li-lon rechargeable battery pack 18,0 V (445894)
- 1 Rapid charger (417882)
- 1 Carrying case L-BOXX® (414085)
- 1 Case insert (493996)