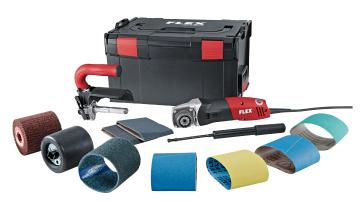

## Standard equipment

- 1 Sanding attachment, burnishing (433462) 1 Rubber air roller (433896)
- 1 Air pump (256284)
- 1 Sanding fleece (256975) 1 Sanding-polishing sleeve (436429)
- 1 Sanding-polishing sleeve (436437) 1 Sanding sleeve MESHFLEX (434612)
- 3 Sanding sleeve ZIRCOFLEX (434515)
- 3 Sanding sleeve ZIRCOFLEX (434523)
- 3 Sanding sleeve CERAFLEX (434566)
- 3 Sanding sleeve CORUFLEX (434574)
- 1 Carrying case L-BOXX® (414093)
- 1 Case insert (433918)